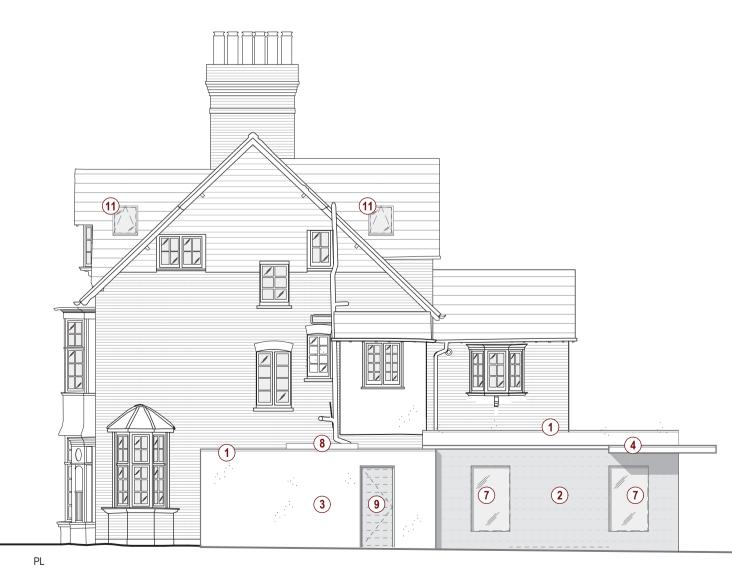

#### **PROPOSED WORKS:**

- 1 Single ply membrane roofing with metal flashings. 2 Timber clad finish.
- 3 White render wall.
- 4 White render canopy with zinc flashings.
- **5** Brick to match existing.
- 6 Metal framed double glazed sliding door.
- (7) Fixed frameless glass.
- 8 Frameless double glazed roof-light.
- 9 Timber Gargage door.
- (10) French doors with Juliet balustrade.
- (11) Pitched roof-light
- Rev: Date: Description: \*09.05.2014Issued for informationA27.05.2014Stepped retreat to boundary.B05.09.2014Amended for Planning