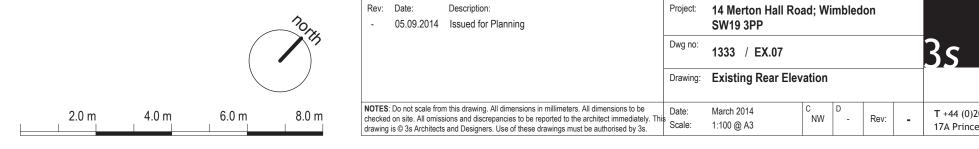

----------------|
| - | T +44 (0)20 8332 99 -66 F -91 W www.3s-ad.com E info@3s-ad.com<br>17A Princes Road, Richmond upon Thames, Surrey TW10 6DQ |
| • |                                                                                                                           |



T +44 (0)20 8332 99 -66 F -91 W www.3s-ad.com E info@3s-ad.com 17A Princes Road, Richmond upon Thames, Surrey TW10 6DQ



|   | <b>3.s</b> architects and designers                                                                                       |
|---|---------------------------------------------------------------------------------------------------------------------------|
| Α | T +44 (0)20 8332 99 -66 F -91 W www.3s-ad.com E info@3s-ad.com<br>17A Princes Road, Richmond upon Thames, Surrey TW10 6DQ |









#### architects and designers

T +44 (0)20 8332 99 -66 F -91 W www.3s-ad.com E info@3s-ad.com 17A Princes Road, Richmond upon Thames, Surrey TW10 6DQ





Page 64











2.0 m





# Existing Second Floor Plan Scale 1:100



Existing Ground Floor Plan Scale 1:100









Proposed Ground Floor Plan Scale 1:100



**Proposed Front Elevation** Scale 1:100





# Proposed Side Elevation Scale 1:100

#### **PROPOSED WORKS:**

- 1 Single ply membrane roofing with metal flashings. 2 Timber clad finish.
- 3 White render wall.
- 4 White render canopy with zinc flashings.
- **5** Brick to match existing.
- 6 Metal framed double glazed sliding door.
- (7) Fixed frameless glass.
- 8 Frameless double glazed roof-light.
- 9 Timber Gargage door.
- (10) French doors with Juliet balustrade.
- (11) P