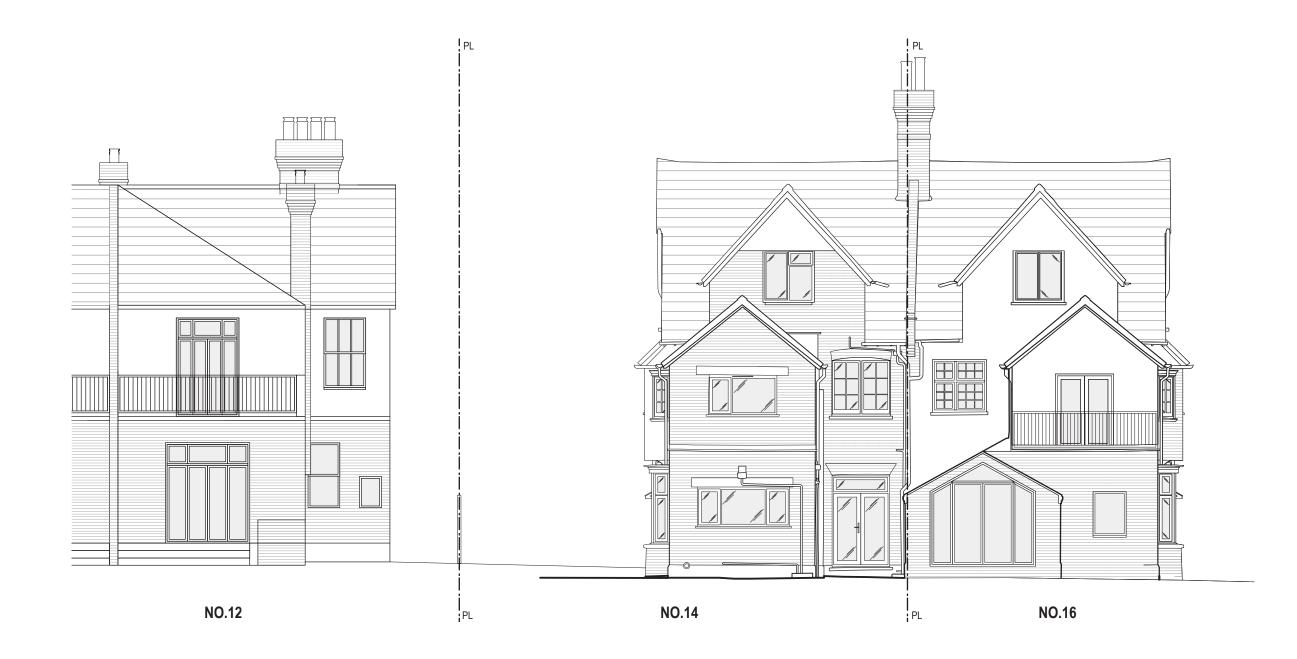

------------------|
| - | T +44 (0)20 8332 99 -66 F -91 W www.3s-ad.com E info@3s-ad.com<br>17A Princes Road, Richmond upon Thames, Surrey TW10 6DQ |
| • |                                                                                                                           |



T +44 (0)20 8332 99 -66 F -91 W www.3s-ad.com E info@3s-ad.com 17A Princes Road, Richmond upon Thames, Surrey TW10 6DQ



|   | <b>3.s</b> architects and designers                                                                                       |
|---|---------------------------------------------------------------------------------------------------------------------------|
| Α | T +44 (0)20 8332 99 -66 F -91 W www.3s-ad.com E info@3s-ad.com<br>17A Princes Road, Richmond upon Thames, Surrey TW10 6DQ |









#### architects and designers

T +44 (0)20 8332 99 -66 F -91 W www.3s-ad.com E info@3s-ad.com 17A Princes Road, Richmond upon Thames, Surrey TW10 6DQ





Page 64











2.0 m





# Existing Second Floor Plan Scale 1:100



Existing Ground Floor Plan Scale 1:100









Proposed Ground Floor Plan Scale 1:100



**Proposed Front Elevation** Scale 1:100





# Proposed Side Elevation Scale 1:100

#### **PROPOSED WORKS:**

- 1 Single ply membrane roofing with metal flashings. 2 Timber clad finish.
- 3 White render wall.
- 4 White render canopy with zinc flashings.
- **5** Brick to match existing.
- 6 Metal framed double glazed sliding door.
- (7) Fixed frameless glass.
- 8 Frameless double glazed roof-light.
- 9 Timber Gargage door.
- (10) French doors with Juliet balustrade.
- (11)