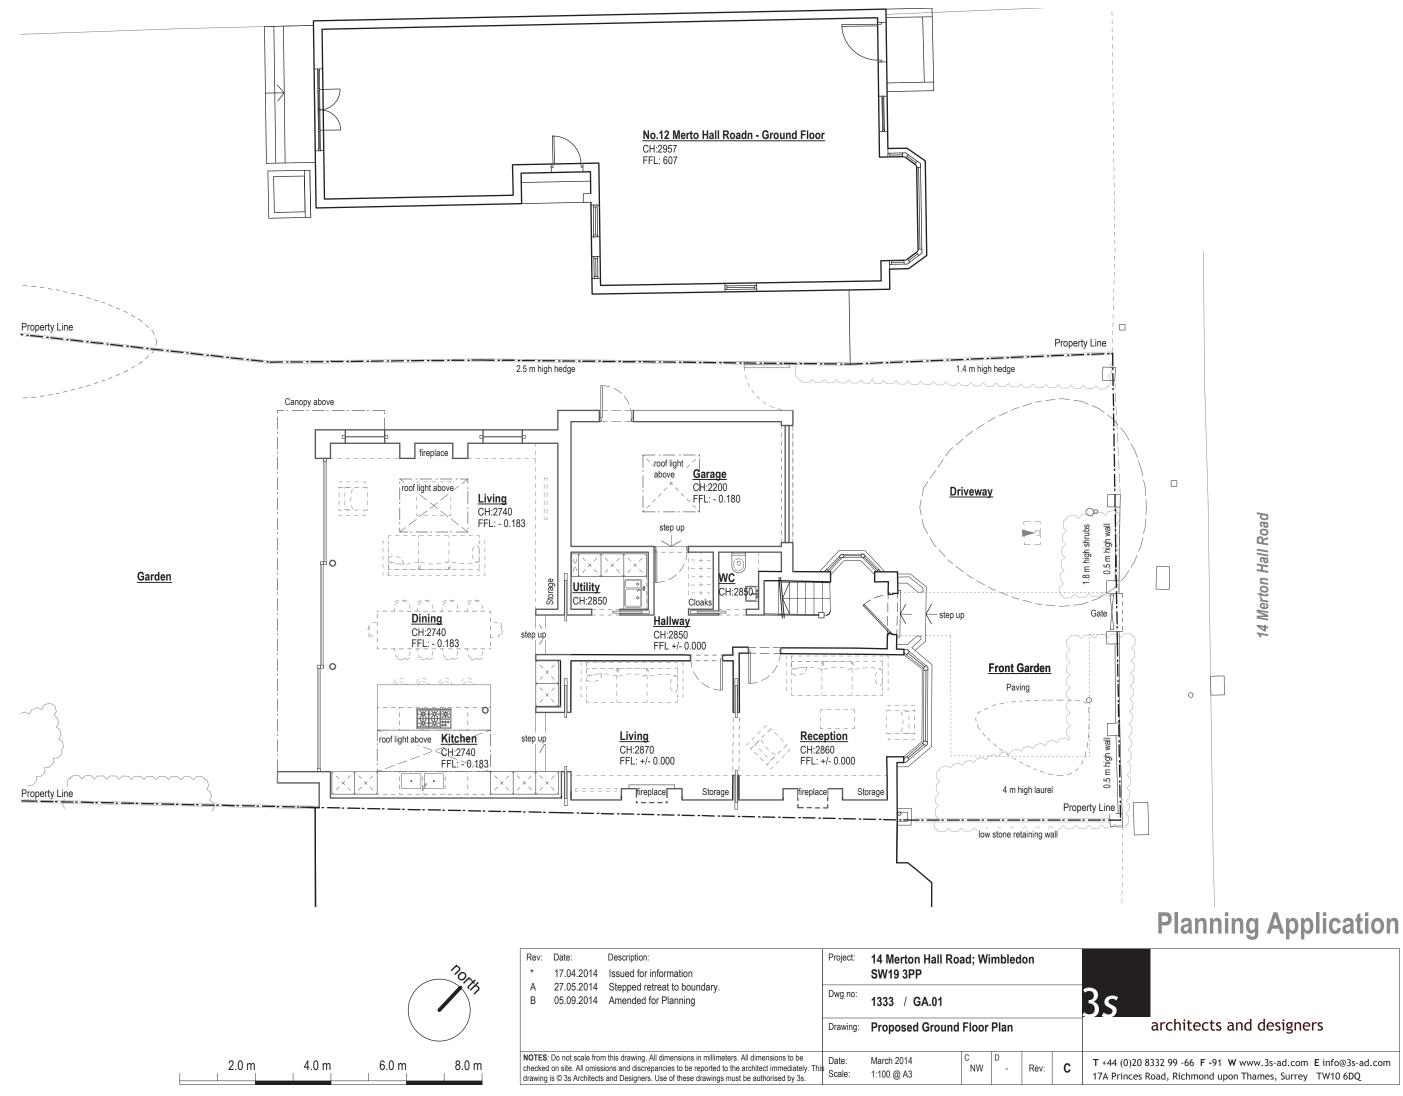

#### **PROPOSED WORKS:**

- 1 Single ply membrane roofing with metal flashings. 2 Timber clad finish.
- 3 White render wall.
- 4 White render canopy with zinc flashings.
- **5** Brick to match existing.
- 6 Metal framed double glazed sliding door.
- (7) Fixed frameless glass.
- 8 Frameless double glazed roof-light.
- 9 Timber Gargage door.
- (10) French doors with Juliet balustrade.
- (11) Pitched roof-light
- Rev: Date: Description: \*09.05.2014Issued for informationA27.05.2014Stepped retreat to boundary.B05.09.2014Amended for Planning