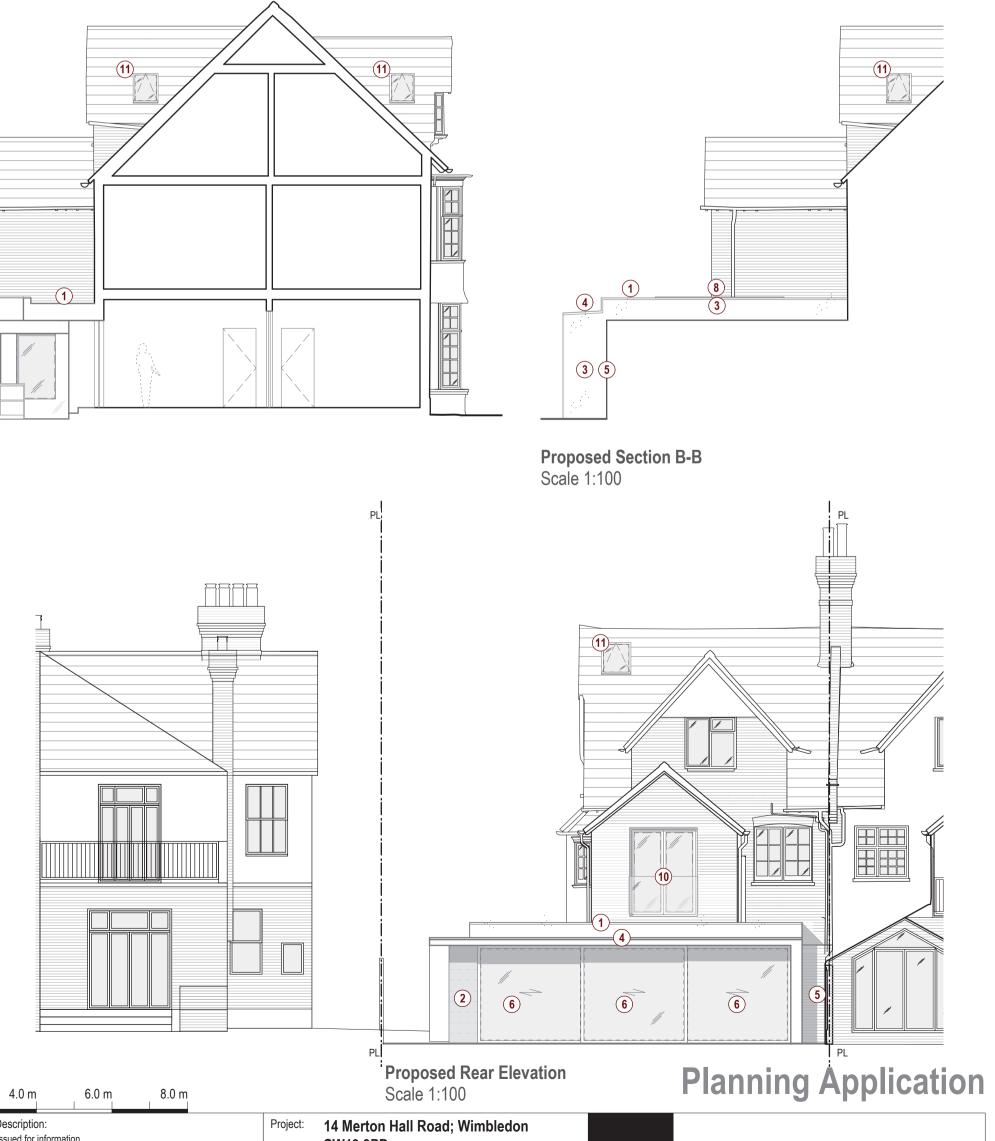

# Existing Second Floor Plan Scale 1:100

Existing Ground Floor Plan Scale 1:100

Proposed Ground Floor Plan Scale 1:100

**Proposed Front Elevation** Scale 1:100

# Proposed Side Elevation Scale 1:100

#### **PROPOSED WORKS:**

- 1 Single ply membrane roofing with metal flashings. 2 Timber clad finish.
- 3 White render wall.
- 4 White render canopy with zinc flashings.
- **5** Brick to match existing.
- 6 Metal framed double glazed sliding door.
- (7) Fixed frameless glass.
- 8 Frameless double glazed roof-light.
- 9 Timber Gargage door.
- (10) French doors with Juliet balustrade.
- (11) Pitched roof-light
- Rev: Date: Description: \*09.05.2014Issued for informationA27.05.2014Stepped retreat to boundary.B05.09.2014Amended for Planning