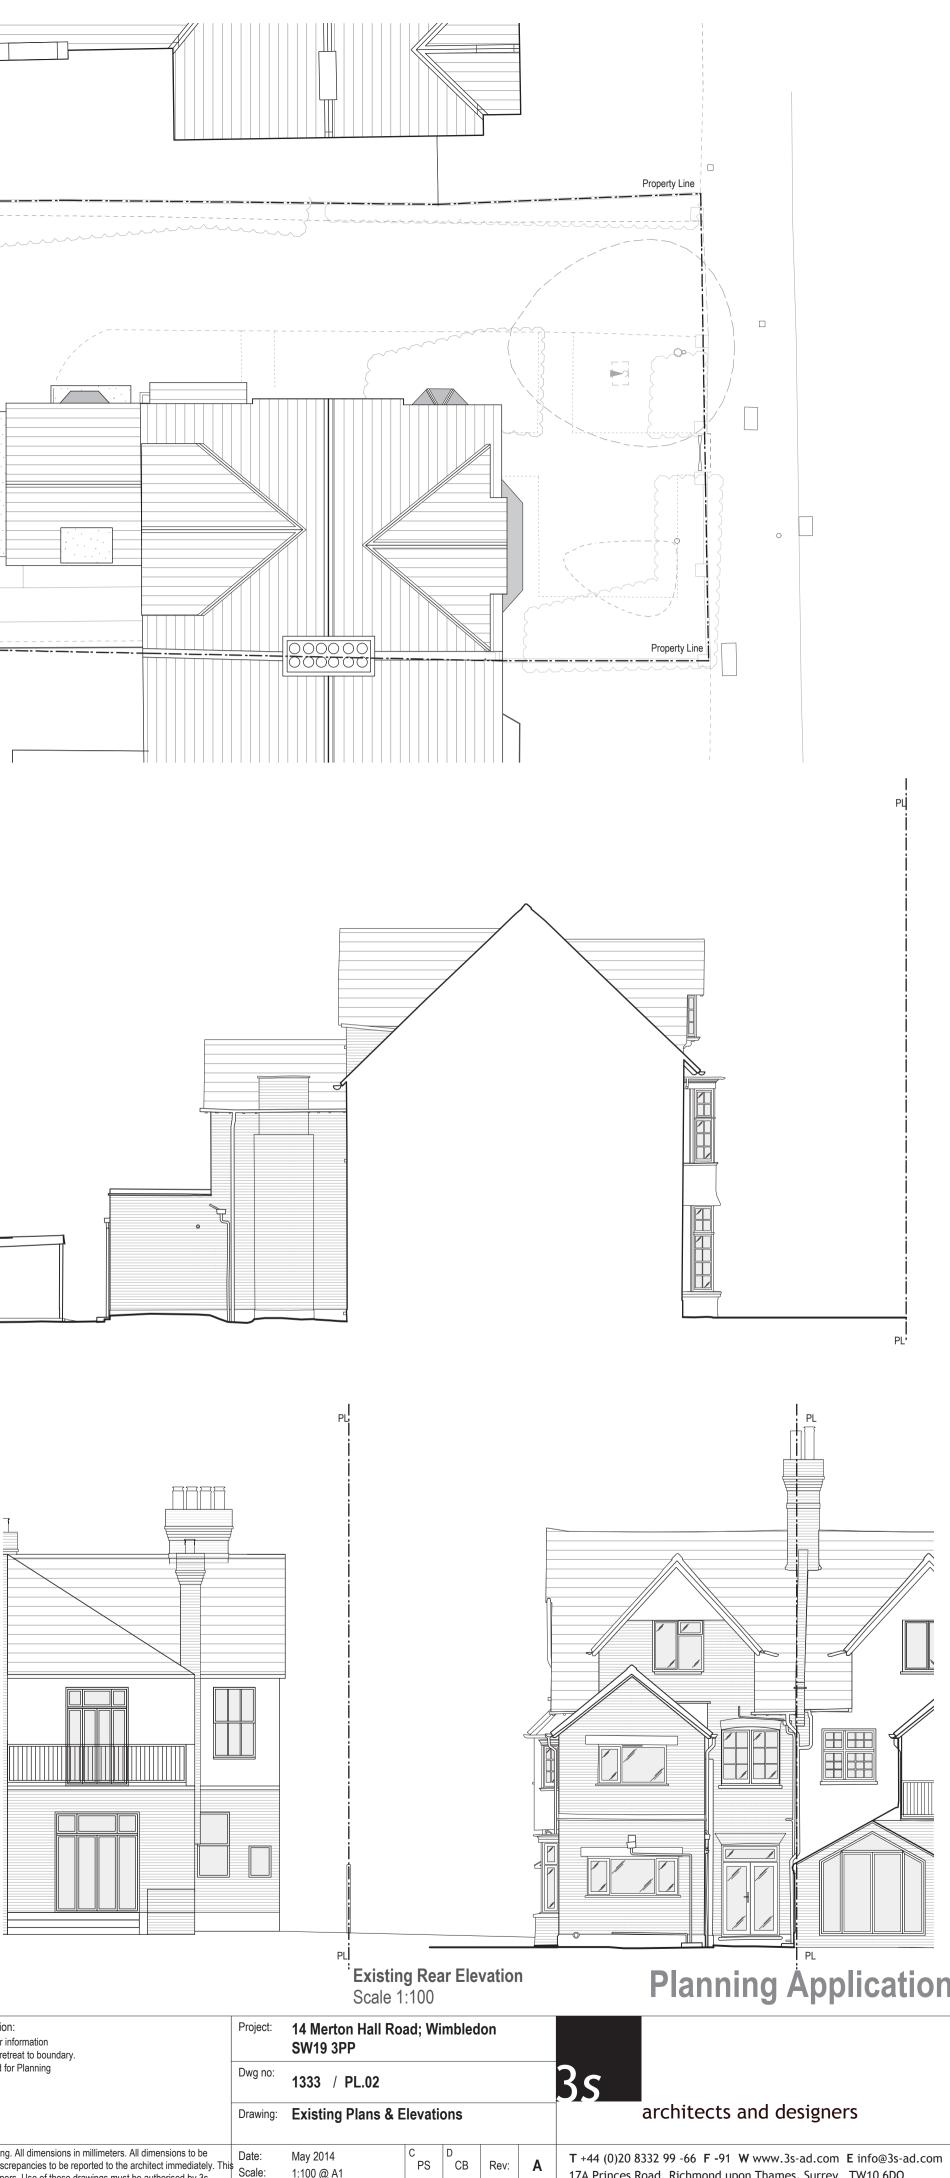

# Existing Second Floor Plan Scale 1:100

Existing Ground Floor Plan Scale 1:100

Proposed Ground Floor Plan Scale 1:100

**Proposed Front Elevation** Scale 1:100

|                                 |                 | SW19 3PP                                    |         |         |      |   |                                                                                                                           |  |
|---------------------------------|-----------------|---------------------------------------------|---------|---------|------|---|---------------------------------------------------------------------------------------------------------------------------|--|
| -                               | Dwg no:         | 1333 / PL.03<br>Proposed Plans & Elevations |         |         |      |   | <b>3s</b> architects and designers                                                                                        |  |
|                                 | Drawing:        |                                             |         |         |      |   |                                                                                                                           |  |
| o be<br>liately. This<br>ly 3s. | Date:<br>Scale: | May 2014<br>1:100 @ A1                      | C<br>PS | D<br>NW | Rev: | В | T +44 (0)20 8332 99 -66 F -91 W www.3s-ad.com E info@3s-ad.com<br>17A Princes Road, Richmond upon Thames, Surrey TW10 6DQ |  |