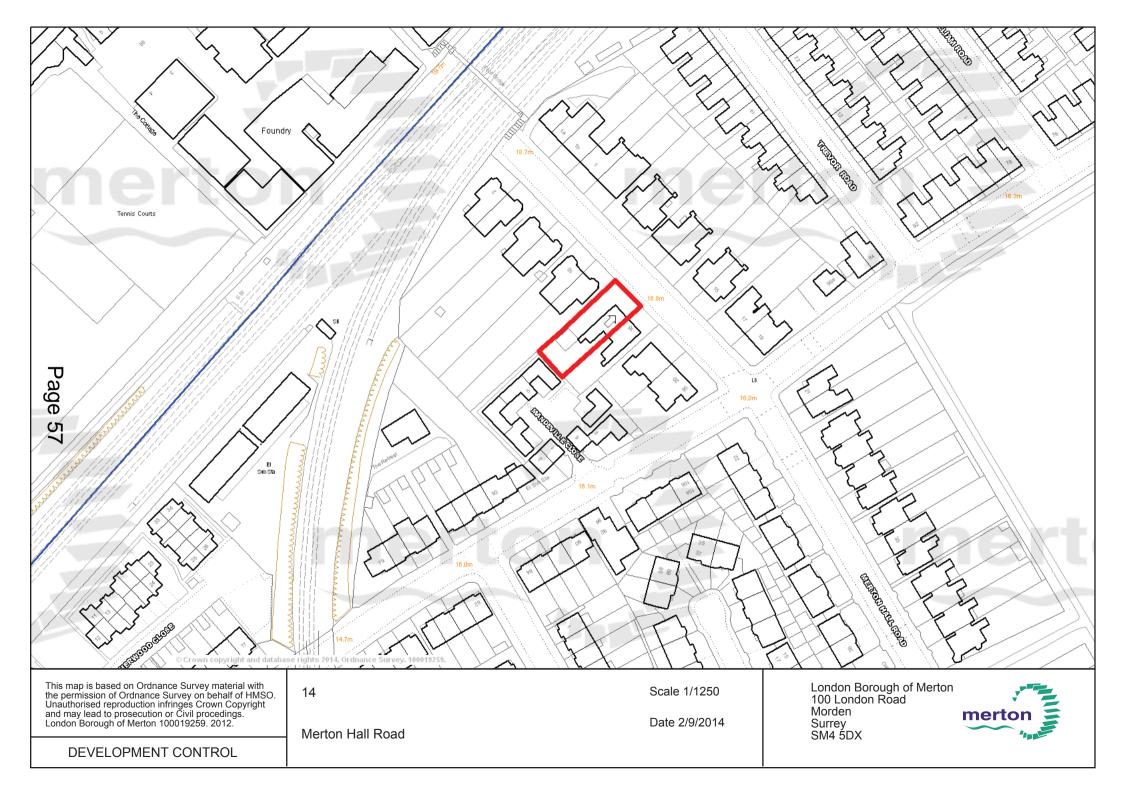

T +44 (0)20 8332 99 -66 F -91 W www.3s-ad.com E info@3s-ad.com 17A Princes Road, Richmond upon Thames, Surrey TW10 6DQ



|   | <b>3s</b> architects and designers                                                                                        |
|---|---------------------------------------------------------------------------------------------------------------------------|
| - | T +44 (0)20 8332 99 -66 F -91 W www.3s-ad.com E info@3s-ad.com<br>17A Princes Road, Richmond upon Thames, Surrey TW10 6DQ |
| • |                                                                                                                           |



T +44 (0)20 8332 99 -66 F -91 W www.3s-ad.com E info@3s-ad.com 17A Princes Road, Richmond upon Thames, Surrey TW10 6DQ



|   | <b>3.s</b> architects a