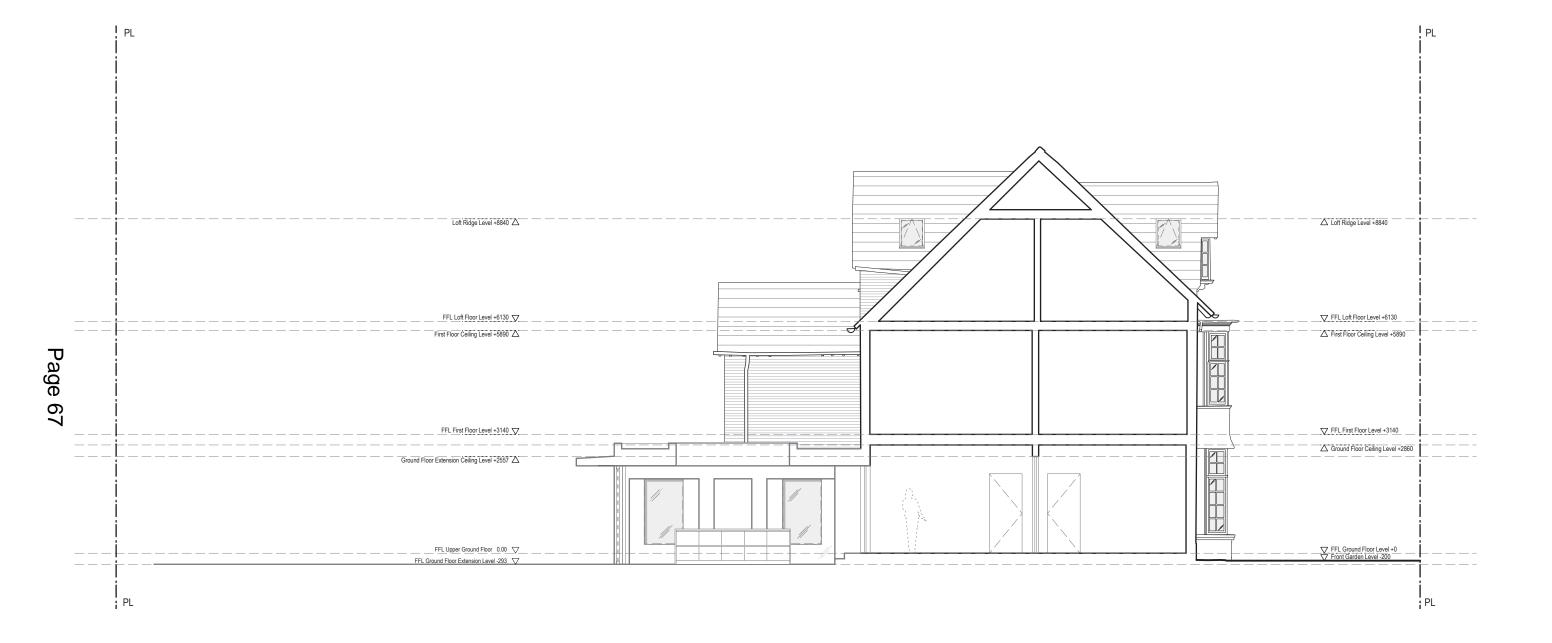

|



T +44 (0)20 8332 99 -66 F -91 W www.3s-ad.com E info@3s-ad.com 17A Princes Road, Richmond upon Thames, Surrey TW10 6DQ



|   | <b>3.s</b> architects and designers                                                                                       |
|---|---------------------------------------------------------------------------------------------------------------------------|
| Α | T +44 (0)20 8332 99 -66 F -91 W www.3s-ad.com E info@3s-ad.com<br>17A Princes Road, Richmond upon Thames, Surrey TW10 6DQ |









#### architects and designers

T +44 (0)20 8332 99 -66 F -91 W www.3s-ad.com E info@3s-ad.com 17A Princes Road, Richmond upon Thames, Surrey TW10 6DQ





Page 64











2.0 m





# Existing Second Floor Plan Scale 1:100



Existing Ground Floor Plan Scale 1:100









Proposed Ground Floor Plan Scale 1:100



**Proposed Front Elevation** Scale 1:100





# Proposed Side Elevation Scale 1:100

#### **PROPOSED WORKS:**

- 1 Single ply membrane roofing with metal flashings. 2 Timber clad finish.
- 3 White render wall.
- 4 White render canopy with zinc flashings.
- **5** Brick to match existing.
- 6 Metal framed double glazed sliding door.
- (7) Fixed frameless glass.
- 8 Frameless double glazed roof-light.
- 9 Timber Gargage door.
- (10) French doors with Juliet balustrade.
- (11) Pitched roof-light
- Rev: Date: Description: \*09.05.2014Issued for informationA27.05.2014Stepped retreat to boundary.B05.09.2014Amended for Planning

2.0 m

NOTES: Do not sca