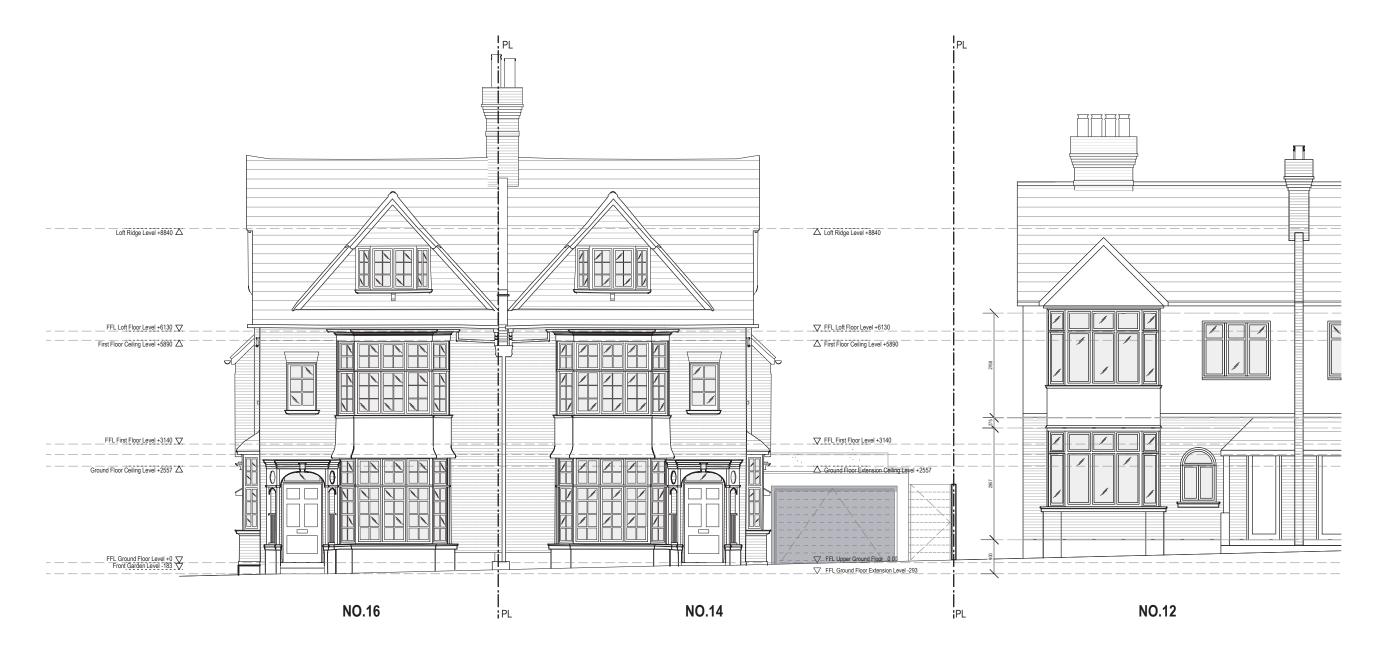

|



T +44 (0)20 8332 99 -66 F -91 W www.3s-ad.com E info@3s-ad.com 17A Princes Road, Richmond upon Thames, Surrey TW10 6DQ



|   | <b>3.s</b> architects and designers                                                                                       |
|---|---------------------------------------------------------------------------------------------------------------------------|
| Α | T +44 (0)20 8332 99 -66 F -91 W www.3s-ad.com E info@3s-ad.com<br>17A Princes Road, Richmond upon Thames, Surrey TW10 6DQ |









#### architects and designers

T +44 (0)20 8332 99 -66 F -91 W www.3s-ad.com E info@3s-ad.com 17A Princes Road, Richmond upon Thames, Surrey TW10 6DQ





Page 64











2.0 m





# Existing Second Floor Plan Scale 1:100



Existing Ground Floor Plan Scale 1:100









Proposed Ground Floor Plan Scale 1:100



**Proposed Front Elevation** Scale 1:100





# Proposed Side Elevation Scale 1:100

#### **PROPOSED WORKS:**

- 1 Single ply membrane roofing with metal flashings. 2 Timber clad finish.
- 3 White render wall.
- 4 White render canopy with zinc flashings.
- **5** Brick to match existing.
- 6 Metal framed double glazed sliding door.
- (7) Fixed frameless glass.
- 8 Frameless double glazed roof-light.
- 9 Timber Gargage door.
- (10) French doors with Juliet balustrade.
- (11) Pitched roof-light
- Rev: Date: Description: \*09.05.2014Issued for informationA27.05.2014Stepped retreat to boundary.B05.09.2014Amended for Planning

2.0 m

NOTES: Do