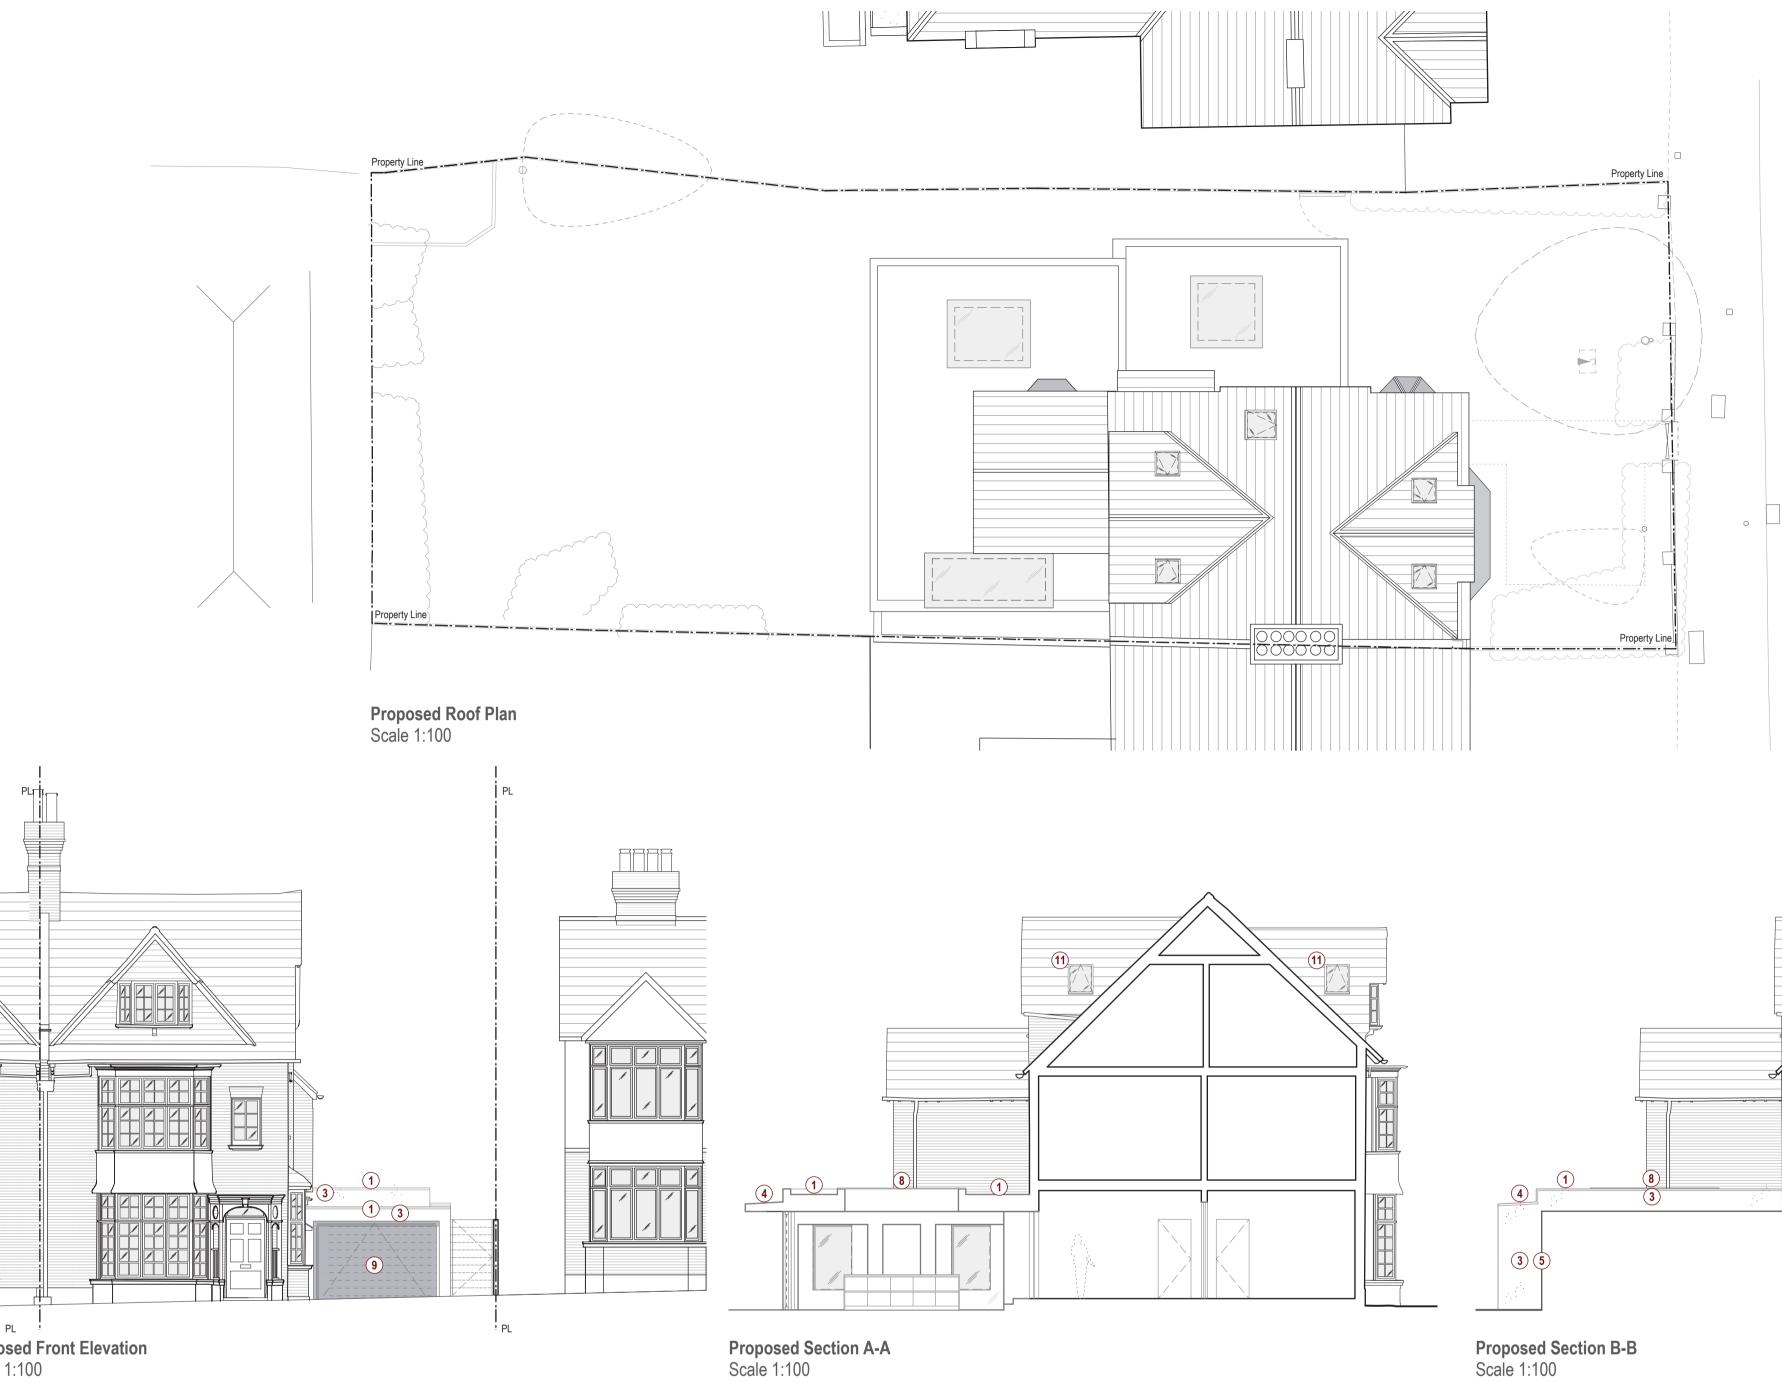

# Existing Second Floor Plan Scale 1:100

Existing Ground Floor Plan Scale 1:100

Proposed Ground Floor Plan Scale 1:100

**Proposed Front Elevation** Scale 1:100

# Proposed Side Elevation Scale 1:100

#### **PROPOSED WORKS:**

- 1 Single ply membrane roofing with metal flashings. 2 Timber clad finish.
- 3 White render wall.
- 4 White render canopy with zinc flashings.
- **5** Brick to match existing.
- 6 Metal framed double glazed sliding door.
- (7) Fixed frameless glass.
- 8 Frameless double glazed roof-light.
- 9 Timber Gargage door.
- (10) French doors with Juliet balustrade.
- (11) Pitched roof-light
- Rev: Date: Description: \*09.05.2014Issued for informationA27.05.2014Stepped retreat to boundary.B05.09.2014Amended for Planning