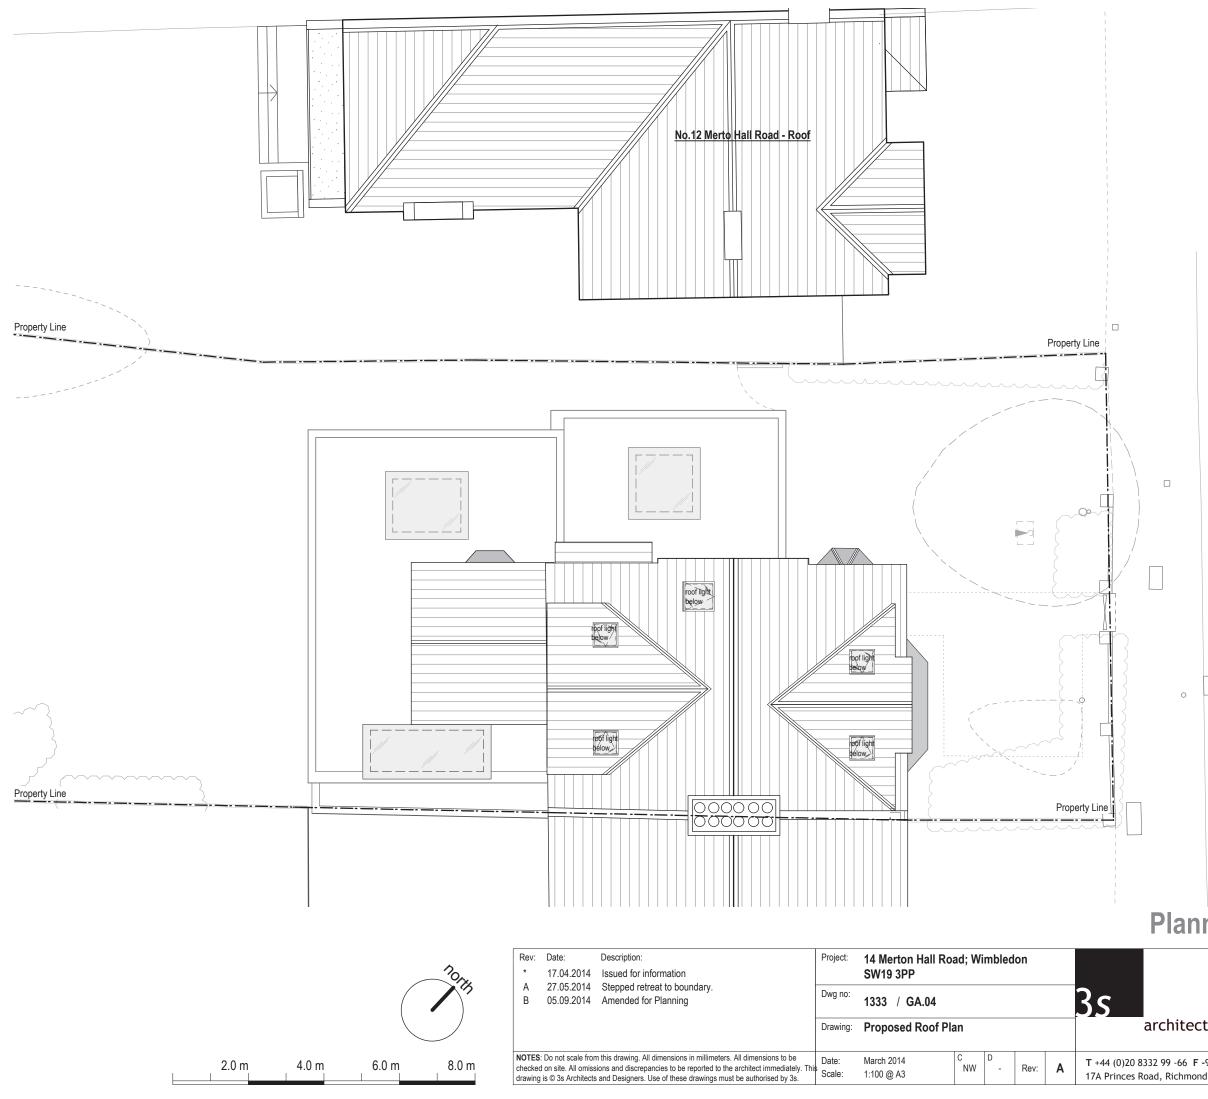

#### **PROPOSED WORKS:**

- 1 Single ply membrane roofing with metal flashings. 2 Timber clad finish.
- 3 White render wall.
- 4 White render canopy with zinc flashings.
- **5** Brick to match existing.
- 6 Metal framed double glazed sliding door.
- (7) Fixed frameless glass.
- 8 Frameless double glazed roof-light.
- 9 Timber Gargage door.
- (10) French doors with Juliet balustrade.
- (11) Pitched roof-light
- Rev: Date: Description: \*09.05.2014Issued for informationA27.05.2014Stepped retreat to boundary.B05.09.2014Amended for Planning