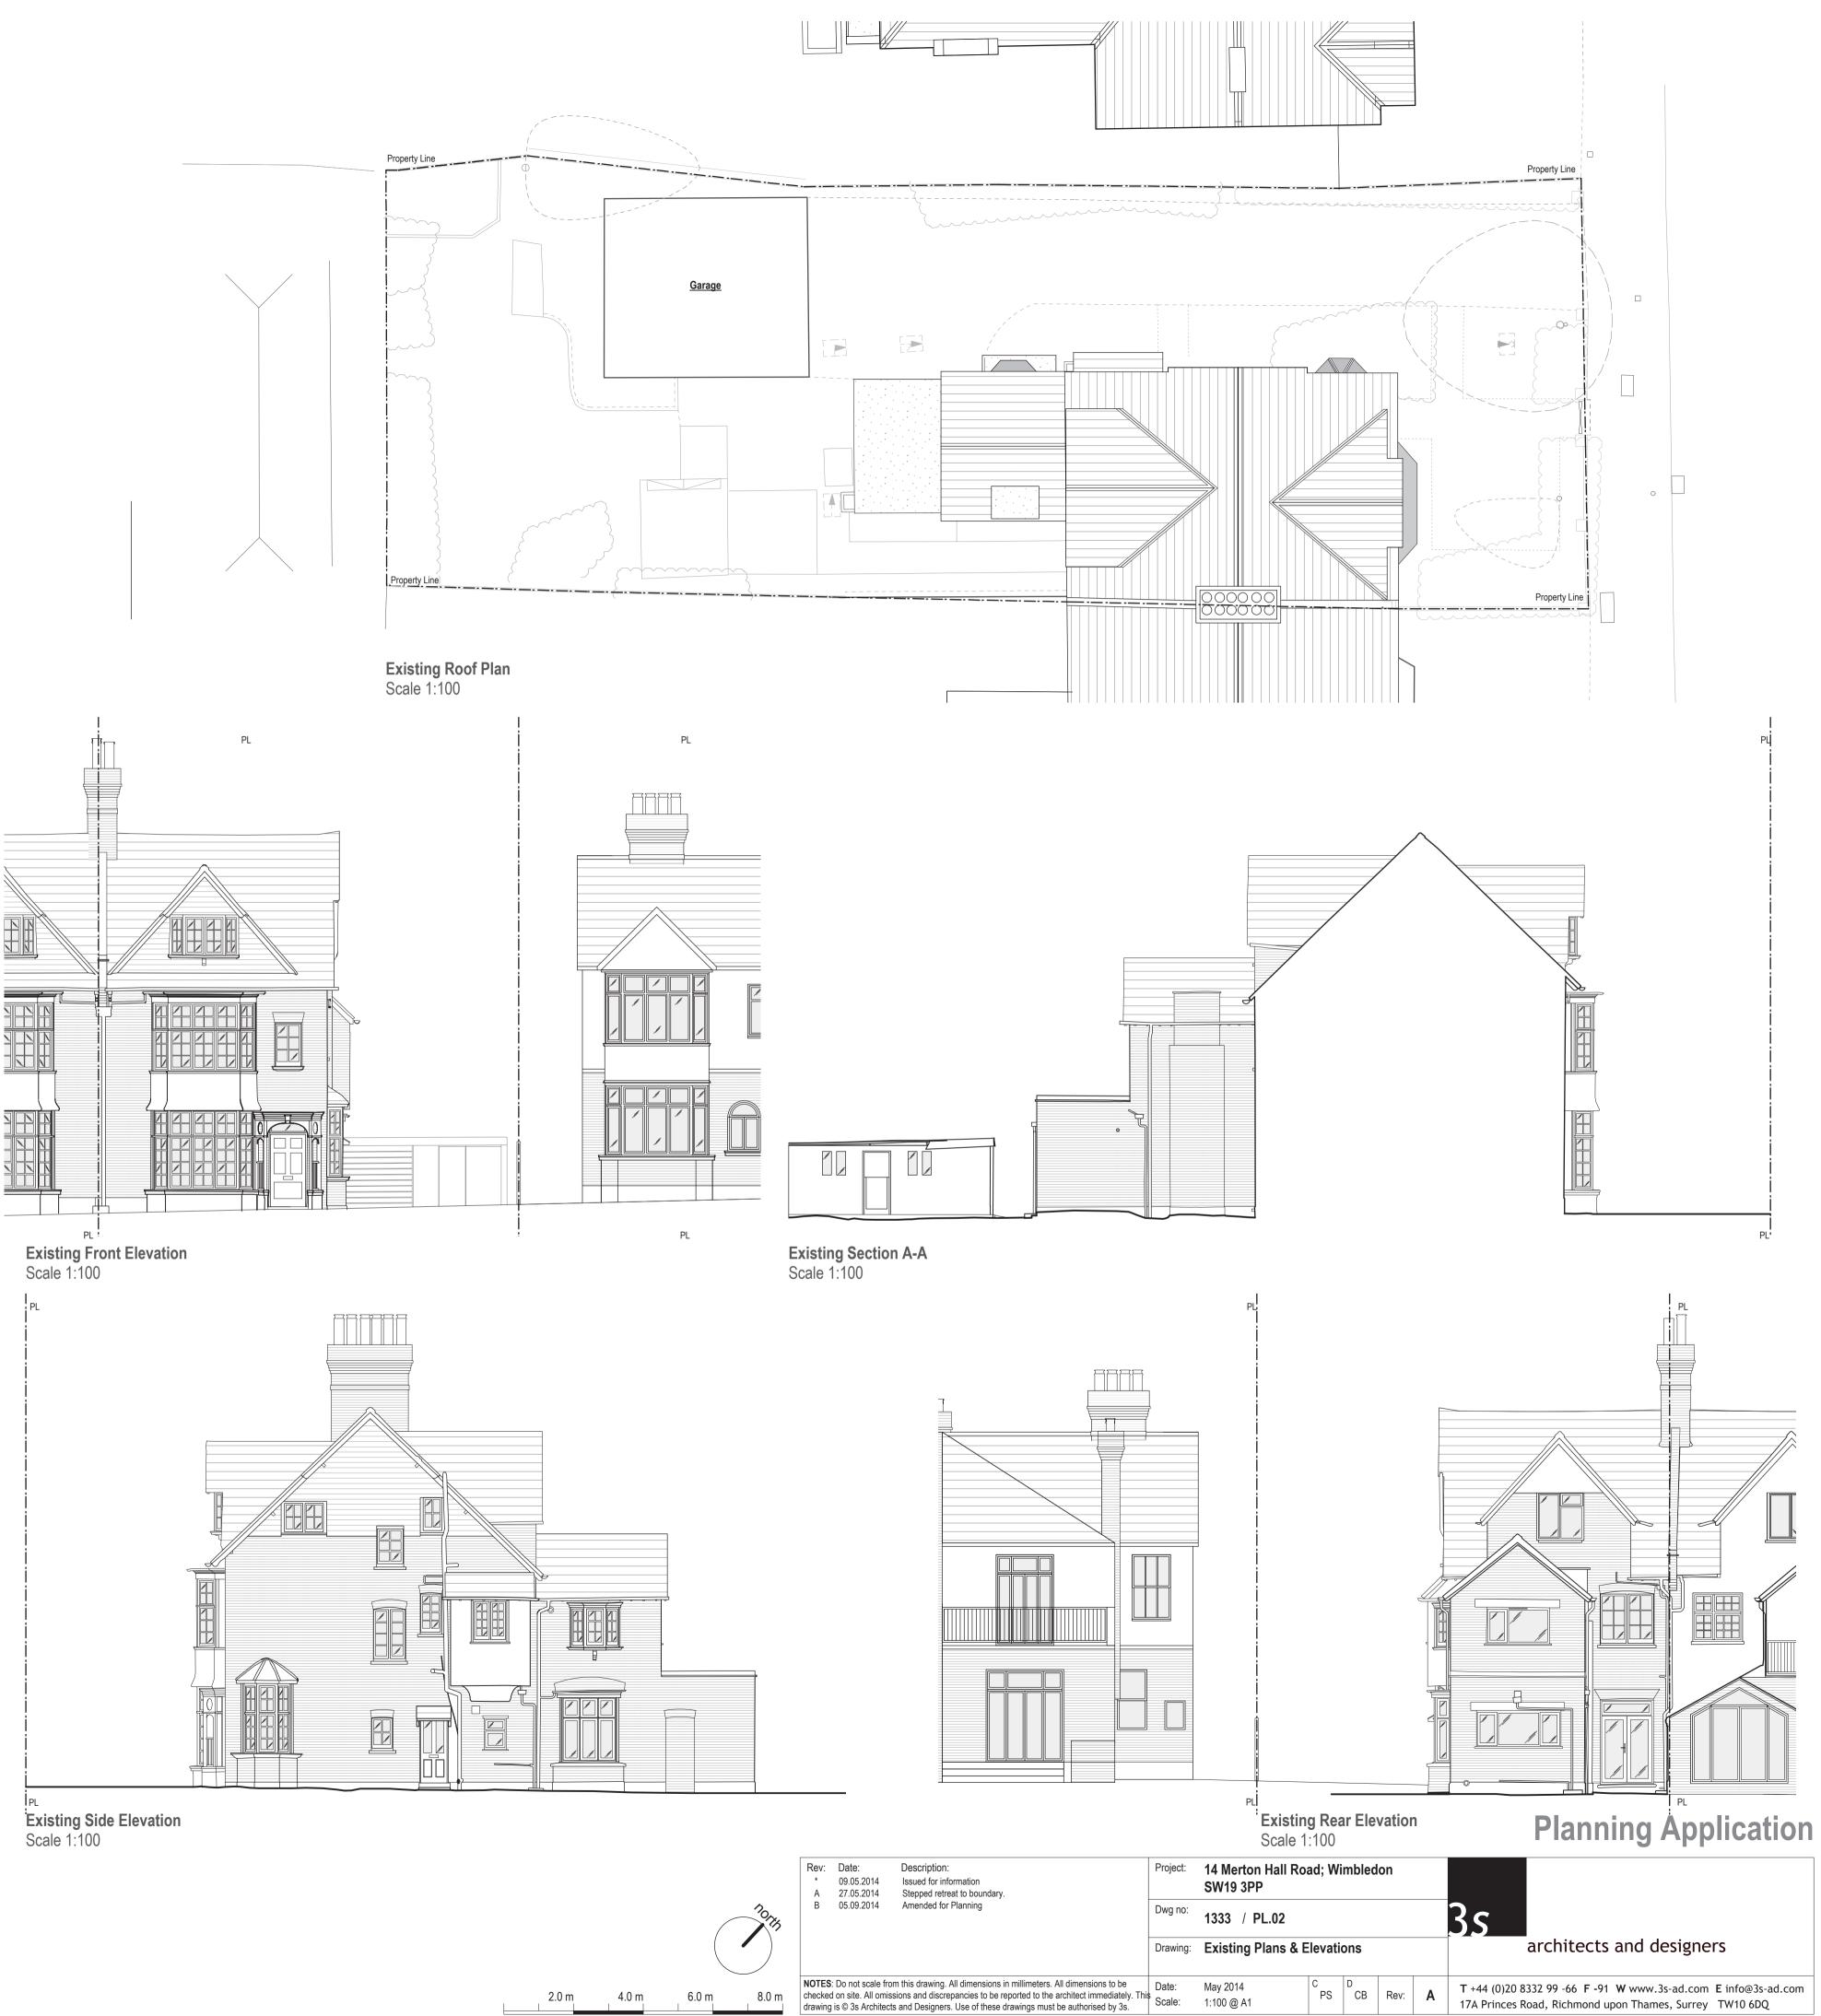

#### **PROPOSED WORKS:**

- 1 Single ply membrane roofing with metal flashings. 2 Timber clad finish.
- 3 White render wall.
- 4 White render canopy with zinc flashings.
- **5** Brick to match existing.
- 6 Metal framed double glazed sliding door.
- (7) Fixed frameless glass.
- 8 Frameless double glazed roof-light.
- 9 Timber Gargage door.
- (10) French doors with Juliet balustrade.
- (11) Pitched roof-light
- Rev: Date: Description: \*09.05.2014Issued for informationA27.05.2014Stepped retreat to boundary.B05.09.2014Amended for Planning