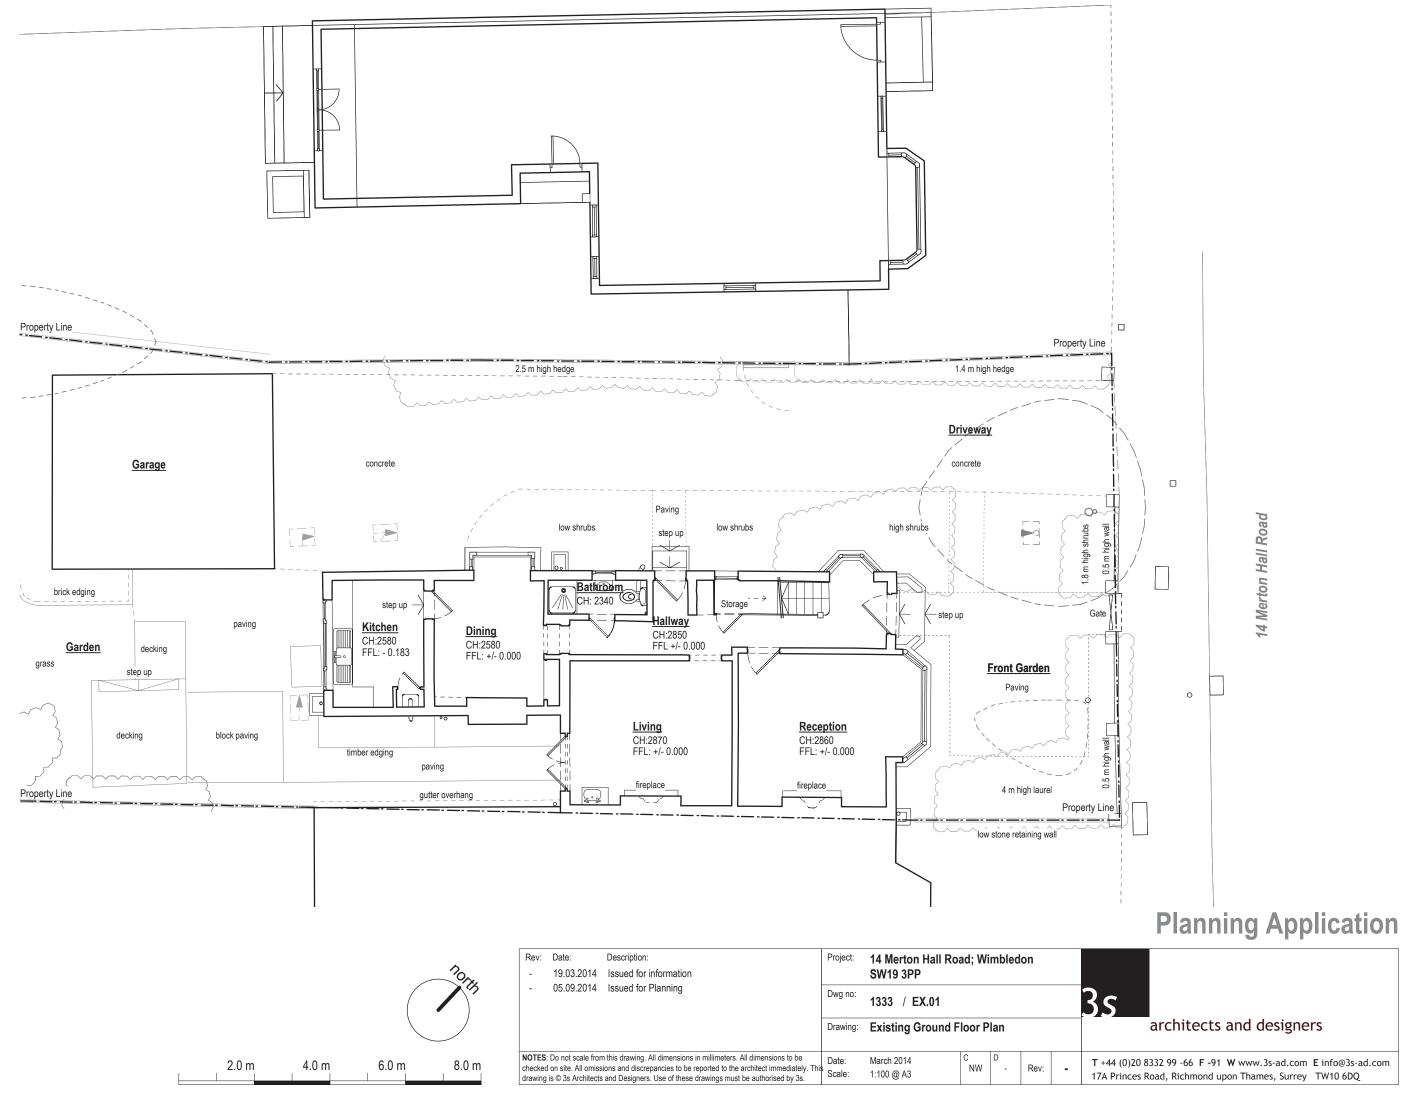

T +44 (0)20 8332 99 -66 F -91 W www.3s-ad.com E info@3s-ad.com 17A Princes Road, Richmond upon Thames, Surrey TW10 6DQ



|   | <b>3s</b> architects and designers                                                                                        |
|---|---------------------------------------------------------------------------------------------------------------------------|
| - | T +44 (0)20 8332 99 -66 F -91 W www.3s-ad.com E info@3s-ad.com<br>17A Princes Road, Richmond upon Thames, Surrey TW10 6DQ |
| • |                                                                                                                           |



T +44 (0)20 8332 99 -66 F -91 W www.3s-ad.com E info@3s-ad.com 17A Princes Road, Richmond upon Thames, Surrey TW10 6DQ



|   | <b>3.s</b> architects and